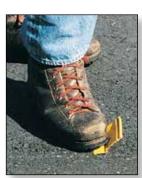

#### Self Adhesive Markers Take Only Seconds to Install and Remove

Quick, easy placement reduces your crew's time on the road and exposure to traffic. Our unique adhesive system keeps the TOMs securely in place. TOMs save money in the removal process too! Unlike removable tape, which may or <u>may not</u> come up easily, or paint which must be ground off the roadway, TOMs are removed with just a simple tug and no costly equipment.

Easy install

Easy removal

Interstate 90 Rehab Job Snoqualmie Pass, WA.

Click the CADdetails link on our website for technical drawings & specs or contact us at hwysales@pexco.com

Scan QR code to access Pexco's Traffic Safety Channel on YouTube