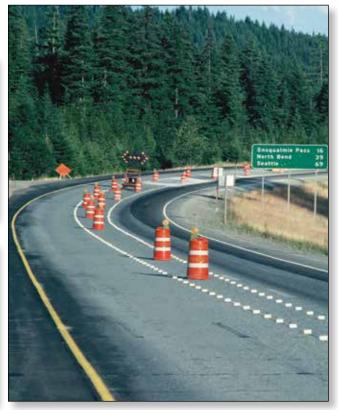

Easy install

Easy removal

Interstate 90 Rehab Job Snoqualmie Pass, WA.

Click the CADdetails link on our website for technical drawings & specs or contact us at hwysales@pexco.com

Scan QR code to access Pexco's Traffic Safety Channel on YouTube