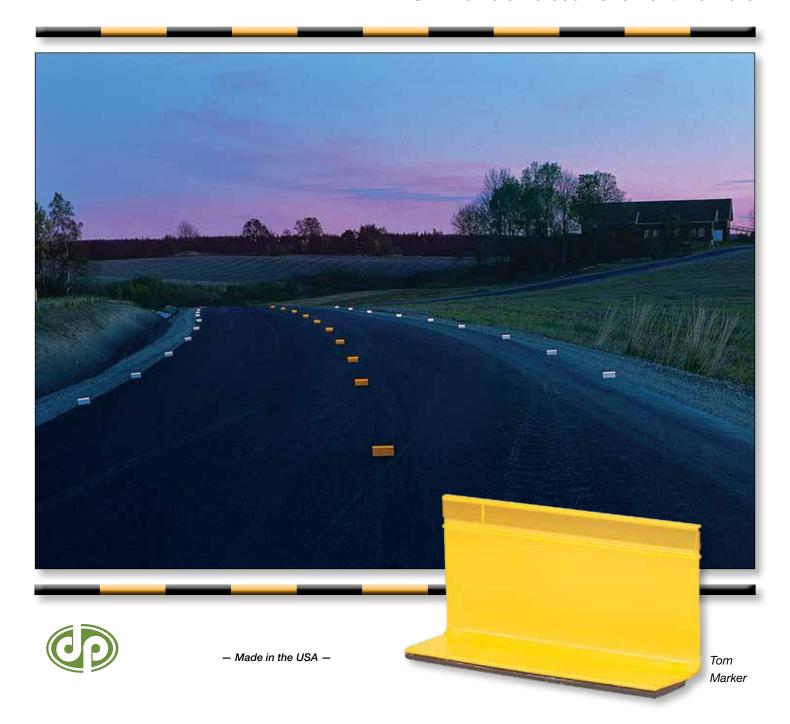

#### TOMs are the smart choice for marking newly paved roads

### Keep work zone markings from disappearing in the rain.

Work zones create hazardous driving conditions for drivers. Each year thousands of people are killed in work zone related accidents.

Improved road markings and safer application methods hold the promise of improved safety and reduced accidents. All road markings are bright when new, but most lose reflectivity when wet. These markings simply "disappear" on the road when drivers need them the most. TOMs are designed to provide positive guidance day and night, wet or dry.

Unlike standard removable pavement markings, TOMs appear even brighter in the rain than they do when dry! TOMs make installing work zone markings quick & easy. Our markers are engineered for easy application and removal to reduce the amount of time drivers and workers are exposed to work zone hazards. Newly marked roads can be opened to traffic immediately following application. They can be removed from asphalt and concrete surfaces intact at temperatures above or below freezing.