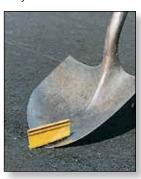

#### Self Adhesive Markers Take Only Seconds to Install and Remove

Quick, easy placement reduces your crew's time on the road and exposure to traffic. Our unique adhesive system keeps the TOMs securely in place. TOMs save money in the removal process too! Unlike removable tape, which may or <u>may not</u> come up easily, or paint which must be ground off the roadway, TOMs are removed with just a simple tug and no costly equipment.

Easy install

Easy removal

Interstate 90 Rehab Job Snoqualmie Pass, WA.

Click the CADdetails link on our website for technical drawings & specs or contact us at hwysales@pexco.com

Scan QR code to access Pexco's Traffic Safety Channel on YouTube