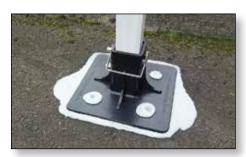

Both the X and Y-Tube Posts are available up to 8 feet in length and come pre-drilled for installation of 12" x 18" signs. They are quick and easy to install, lightweight and maintenance-free!

Our **new** Parking Lot Base is created from a high impact resistant UV-stabilized resin. They are designed to conserve space and reduce trip hazards. The plastic bases will accept both X and Y-Tubes or 1.75" square steel tube, upright sign posts and will lock securely in place with a simple bolt or quick release pin.

#### **Bolts:**

4 bolts, one in each corner of the base in either concrete or asphalt.

### Thermoplastic Adhesive:

Thermoplastic adhesive pads.

Sign posts are secured to the base with a locking pin system. Use either a quick release pin or bolt and a nyloc nut.