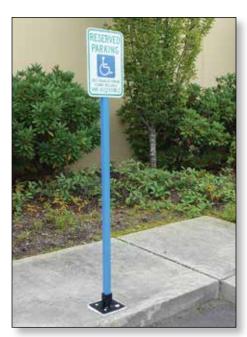

## A Quick and Easy Parking Lot Sign System

The Davidson sign post system allows for rapid installation of a lightweight, durable plastic sign post. Less expensive than steel, and far more visible, our system takes only minutes to install and will last for years. These posts will bend when struck, return to vertical and won't damage vehicles like steel posts.

### Applications for the X & Y-Tube

- Post and Parking Lot Base:
- Handicap Parking Locations
- Parking Lots & Public Facilities
- Special Event Signage
- Employee of the Month Signs
- Temporary Full Lot Signs
- Custom Signage