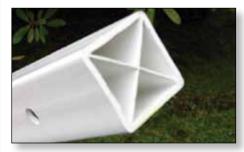

The **X-Tube Post** is a white, 1.75" square post supported by two internal, corner to corner reinforcing cross beams. Made from UVstabilized polymers,

the posts offer superior impact resistance and withstand all weather conditions.