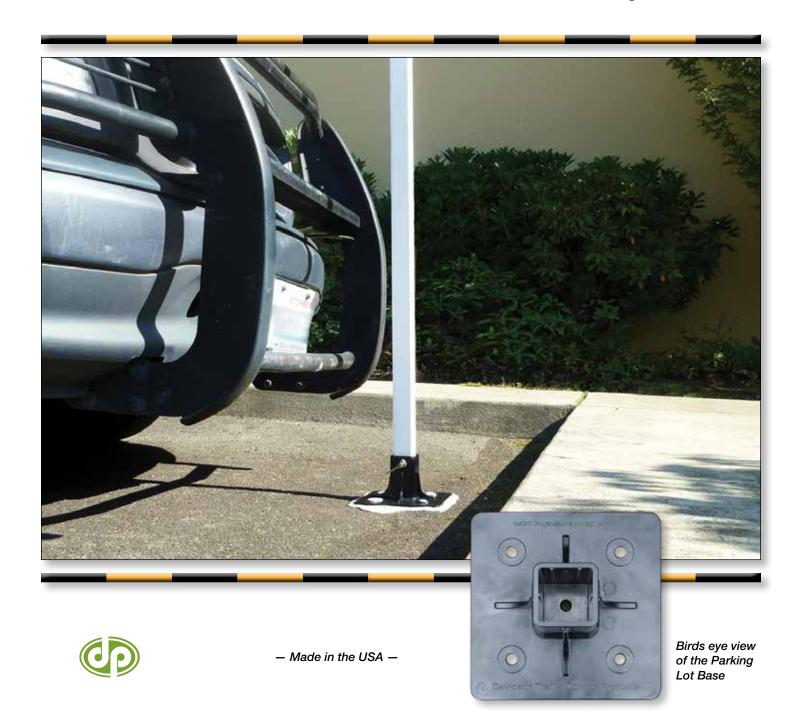

## A Quick and Easy Parking Lot Sign System

The Davidson sign post system allows for rapid installation of a lightweight, durable plastic sign post. Less expensive than steel, and far more visible, our system takes only minutes to install and will last for years. These posts will bend when struck, return to vertical and won't damage vehicles like steel posts.

Both the X and Y-Tube Posts are available up to 8 feet in length and come pre-drilled for installation of 12" x 18" signs. They are quick and easy to install, lightweight and maintenance-free!

Our **new** Parking Lot Base is created from a high impact resistant UV-stabilized resin. They are designed to conserve space and reduce trip hazards. The plastic bases will accept both X and Y-Tubes or 1.75" square steel tube, upright sign posts and will lock securely in place with a simple bolt or quick release pin.

#### **Bolts:**

4 bolts, one in each corner of the base in either concrete or asphalt.