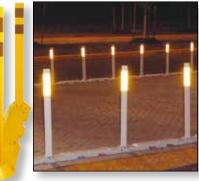

## Improve Safety, Increase Visibility & Reduce Maintenance

**City Post** Post absorbs impacts and rebounds instantly. The anchor cup installs easily, allows for simple quick spins to install the post.