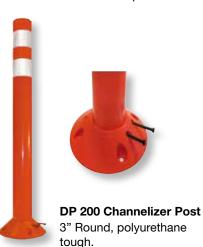

FG 300 with Handicap Sign Surface mount channelizer post.

FG 300 Channelizer Post Shown with Interstate Grade Curb and Surface Mount.

**Raised Rumble Strips** Delineate edge lines. Easy install with epoxy or bitumen.