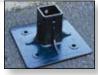

## Improve Safety, Increase Visibility & Reduce Maintenance

**City Post** Post absorbs impacts and rebounds instantly. The anchor cup installs easily, allows for simple quick spins to install the post.