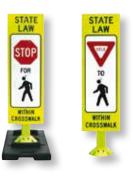

The FG 300 Invisi-Base Reduces trip hazards! Base mounts flush with the road.

Parking Lot Sign System Easy install, UV-stable, lightweight & maintenance-free X-Tube or Y-Tube post & Parking Lot Base.

Self-righting Flexible Crosswalk Signs - Stop or Yield to Pedestrian signs, shown with fixed and portable base.