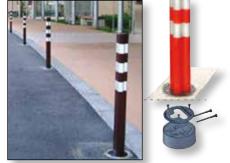

FG 300 with Handicap Sign Surface mount channelizer post.

FG 300 Channelizer Post Shown with Interstate Grade Curb and Surface Mount.

**Raised Rumble Strips** Delineate edge lines. Easy install with epoxy or bitumen.

The FG 300 Invisi-Base Reduces trip hazards! Base mounts flush with the road.

Parking Lot Sign System Easy install, UV-stable, lightweight & maintenance-free X-Tube or Y-Tube post & Parking Lot Base.

Self-righting Flexible Crosswalk Signs - Stop or Yield to Pedestrian signs, shown with fixed and portable base.