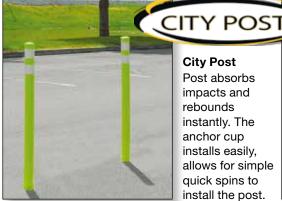

## Improve Safety, Increase Visibility & Reduce Maintenance

**City Post** Post absorbs impacts and rebounds instantly. The anchor cup installs easily, allows for simple quick spins to install the post.