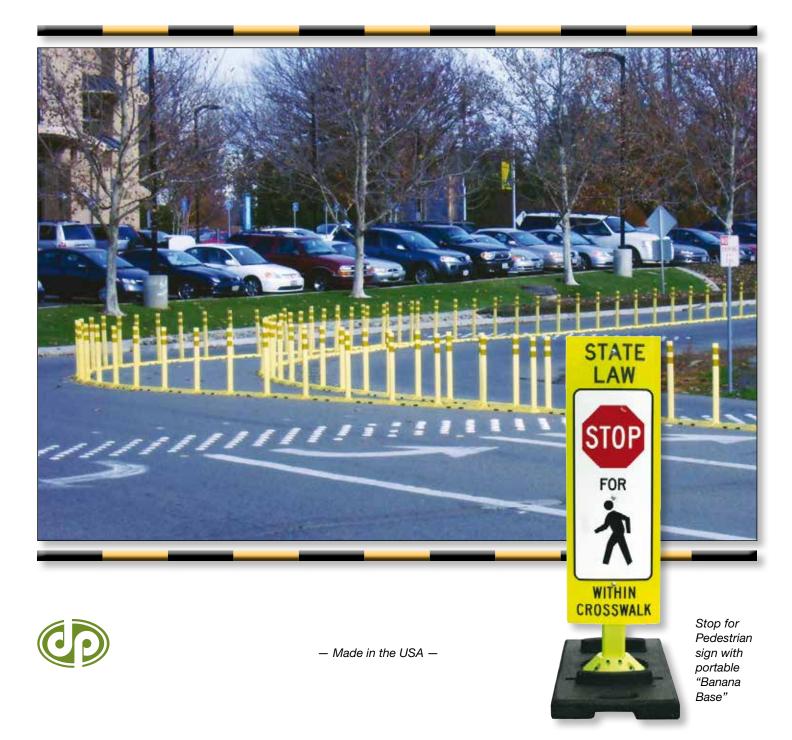

The FG 300 Invisi-Base Reduces trip hazards! Base mounts flush with the road.

Parking Lot Sign System Easy install, UV-stable, lightweight & maintenance-free X-Tube or Y-Tube post & Parking Lot Base.

Self-righting Flexible Crosswalk Signs - Stop or Yield to Pedestrian signs, shown with fixed and portable base.