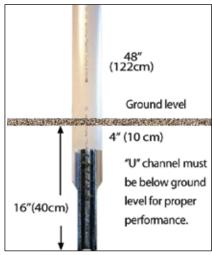

#### **Anchors** -

Flexi-Guide posts may be supplied with or without plastic or steel anchors. If anchors are required, specify either plastic or steel when ordering.

to any length you desire.