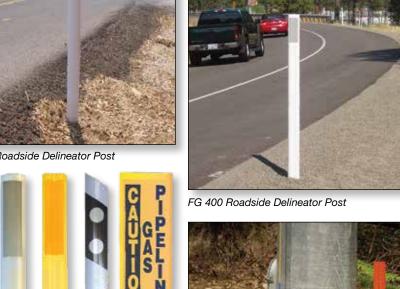

## **FG Highway Delineator Posts**

Flexi-Guide Posts - are available with a number of standard and special options, including reflective sheeting, message decals, custom colors and length, and various anchors.

### **Drivable flexible guide posts for** roadside delineations

- Recycled engineering polymers withstand repeated impacts
- Guide posts that offer a combination of strength, flexability and durability that stands up in the harshest weather conditions
- They will not discolor when exposed to UV rays and will not rust, rot or splinter
- The FG 400 & 500 posts can be cut to any length; there re three standard colors: white, yellow and gray, other colors are available
- The FG 500 provides maximum display area for vertical messages that comply with US DOT specifications are available and can be applied at the factory
- NTPEP Tested, NCHRP 350 Approved
- Constructed of Recycled Plastics
- Reflective sheeting option for better visibility