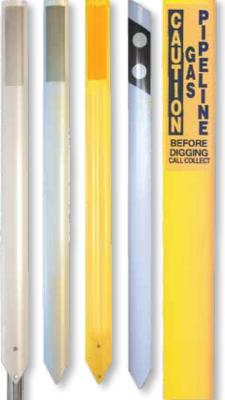

#### **Reflective Sheeting -**

Flexi-Guide posts may be ordered with factory-applied Engineer Grade, High-Intensity or Prismatic Super High Intensity retro-reflective sheeting. Specify type, color, and size when ordering.

#### Message Decals -

Flexi-Guide posts may be ordered with factory-applied Message Decals, such as "Buried Cable - Do Not Dig!" Call for details regarding availability of standard decal and custom print options.

Custom Colors and Lengths -Standard Flexi-Guide colors are White, Yellow, and Grey. Other colors are available on a special order basis. Flexi-Guide Posts can be cut

#### **Anchors** -

Flexi-Guide posts may be supplied with or without plastic or steel anchors. If anchors are required, specify either plastic or steel when ordering.

to any length you desire.