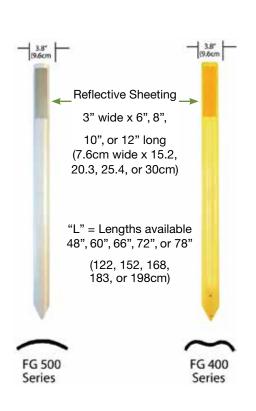

#### **Reflective Sheeting -**

Flexi-Guide posts may be ordered with factory-applied Engineer Grade, High-Intensity or Prismatic Super High Intensity retro-reflective sheeting. Specify type, color, and size when ordering.

Custom Colors and Lengths -Standard Flexi-Guide colors are White, Yellow, and Grey. Other colors are available on a special order basis. Flexi-Guide Posts can be cut