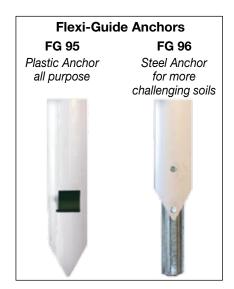

#### **Anchors** -

Flexi-Guide posts may be supplied with or without plastic or steel anchors. If anchors are required, specify either plastic or steel when ordering.

to any length you desire.