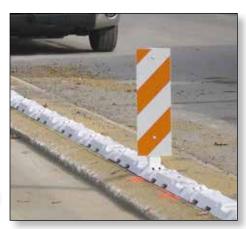

#### **Posts**

- · Clover leaf design for greater rebound
- Polyurethane "reaction rod" inside the EFX Post increases rebound of vertical posts with panels attached

Available in 4 colors

Work zone panels can also be used with temporary or permanent curb installations