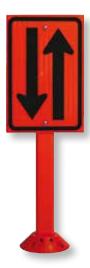

# Opposing Traffic Lane Divider (OTLD)

Delineation devices used as a center lane divider to separate opposing vehicular traffic on a two-lane, two-way operation.

- 12" x 18" Panel
- 36" Overall height
- High Intensity or Prismatic sheeting
- Color orange and black