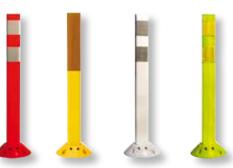

#### FG 300 Heavy Duty Colored Bases

Colored bases match our colored posts for an extra measure of conspicuity.

Standard colors are white, yellow fluorescent orange, and fluorescent yellow-green.

#### **Posts**

- · Clover leaf design for greater rebound
- Polyurethane "reaction rod" inside the EFX Post increases rebound of vertical posts with panels attached

Available in 4 colors

Work zone panels can also be used with temporary or permanent curb installations