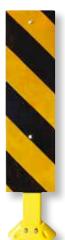

#### Hazard Markers

- Panel 8" x 24"; 36" height
- Sheeting High Intensity Reflexite AR 1000
- Colors black and yellow