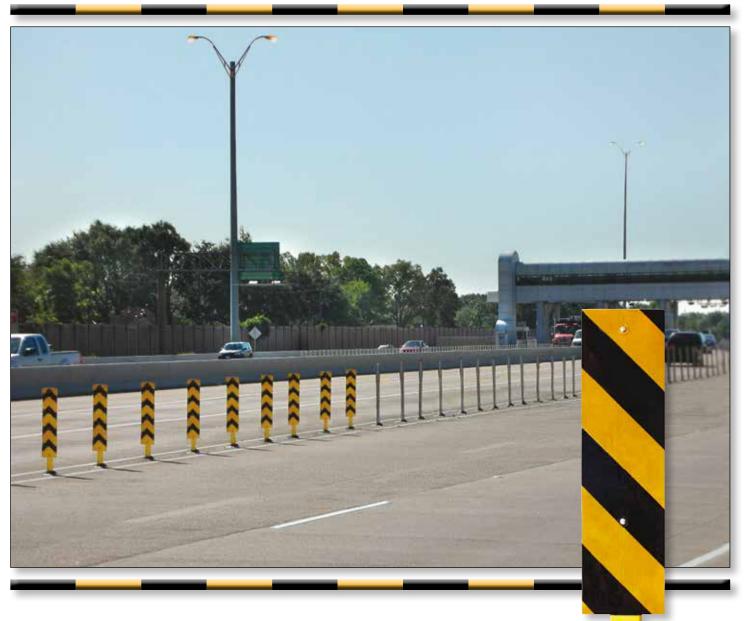

### Davidson Work Zone Safety Panels Increase Visibility and Improve Safety

#### **Vertical Panels**

- 8 inch vertical panel A: 8" x 24"; overall height 36"
- 8 inch vertical panel B: 8" x 34"; overall height 42"
- 12" vertical panel: 12" x 24"; overall height 36"
- High intensity or prismatic sheeting
- Colors Orange and White

#### Hazard Markers

- Panel 8" x 24"; 36" height
- Sheeting High Intensity Reflexite AR 1000
- Colors black and yellow

#### **Posts**

- · Clover leaf design for greater rebound
- Polyurethane "reaction rod" inside the EFX Post increases rebound of vertical posts with panels attached

Available in 4 colors

Work zone panels can also be used with temporary or permanent curb installations

#### Safety and Value

- Eliminates resetting traffic control devices – keeps workers out of road
- Work Zone Vertical Panels stand up to tremendous abuse
- Posts rebound and panels re-orient after being struck
- Multiple base and sign configurations for every job