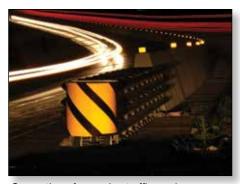

Separation of opposing traffic on dangerous

in the rain, fog, sleet or snow. This is especially important for older drivers. By adding a few seconds to a driver's response time, it increases safety on our highways.

# **Protect your Investment and Help Save Lives!**

Protect the driving public and your investment in bridges and barrier walls. Statistics show that 50% of all fatal accidents occur at night. On rainy nights pavement markings and barrier walls can become practically invisible. Adding bright delineation on these walls reduces accidents and prevents injuries.