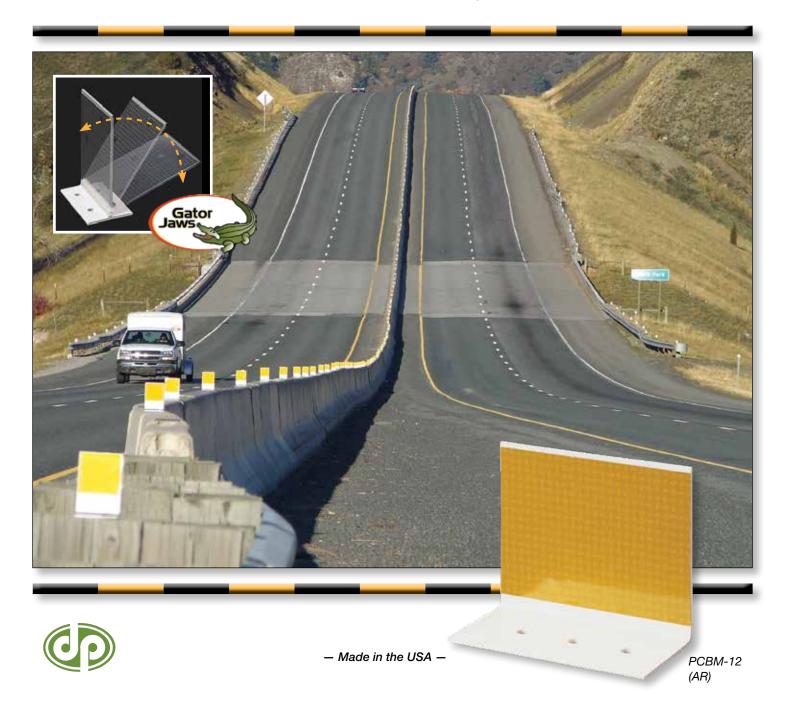

### **Unbeatable Impact** Resistance!

Why continue to install inferior barrier reflectors that shatter when you only need to install a PCBM once? Pexco's Portable Concrete Barrier Markers (PCBM) were created to increase the visibility of both temporary and permanent concrete barriers.

Injection molded reflectors shatter when struck, losing all of their reflectivity and brightness. PCBMs are virtually shatter proof and simply outshine the competition. They are made of high impact engineering grade thermoplastics allowing our PCBMs to bend upon impact and rebound to their original shape. PCBMs resist both direct and indirect vehicle impacts, even in the coldest weather. Once installed, PCBMs keep working day after day and year after year.

## **Typical Applications of PCBMs**

- Delineation of temporary concrete barrier walls
- Delineation of permanent concrete barrier walls
- Delineation of concrete bridge parapets
- Delineation on top of wooden guardrail posts

### **Benefits of using PCBMs**

- Help to protect your investment
- The New "Gator Jaw" hinge is used on many of Pexco's PCBMs
- Available in a variety of styles
- Pre-drilled holes & specially formulated adhesive make installation quick & highly durable
- · High reflectivity saves lives in bad weather and poor visibility