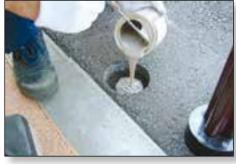

#### **Rubber Curb Retrofit**

The Invisi-Base allows the retrofit of FG 300 channelizer posts into existing recycled rubber curb sections. It can be glued into cored out holes in the rubber curb. This allows for use of our highly durable EFX or UR channelizer posts.