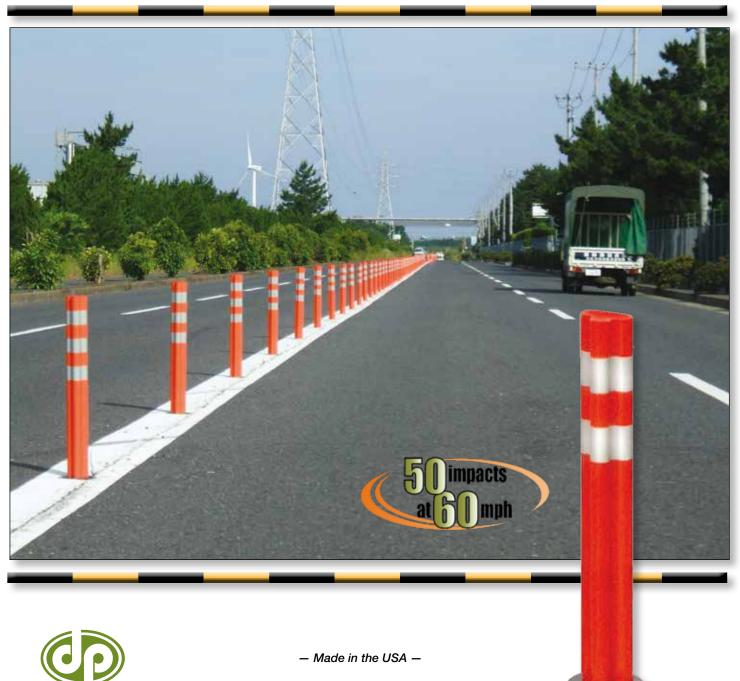

## Flush-mount Channelizer Post

The Invisi-Base provides for the use of FG 300 post where the posts are mounted flush with the roadway. This can reduce trip hazards when our posts are used in areas with high pedestrian traffic. The Invisi-Base also provides for installation of FG 300 posts in the spring and easy removal of the posts in the fall. Simply remove the post, install the Winter Cover and the Invisi-Base becomes invisible on the roadway.