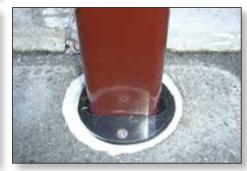

### The Davidson Flush Mount Base for FG 300 Channelizer Posts

## Flush-mount Channelizer Post

The Invisi-Base provides for the use of FG 300 post where the posts are mounted flush with the roadway. This can reduce trip hazards when our posts are used in areas with high pedestrian traffic. The Invisi-Base also provides for installation of FG 300 posts in the spring and easy removal of the posts in the fall. Simply remove the post, install the Winter Cover and the Invisi-Base becomes invisible on the roadway.

The plate covers are designed so that the fasteners attach with just a 1/4 turn. These fasteners allow for quick installation and a secured mounting that will resist rust. The fasteners are attached to the covers, virtually eliminating the risk of loss.