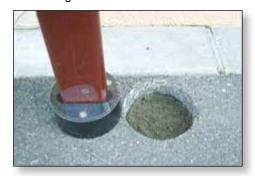

### The Davidson Flush Mount Base for FG 300 Channelizer Posts

## Flush-mount Channelizer Post

The Invisi-Base provides for the use of FG 300 post where the posts are mounted flush with the roadway. This can reduce trip hazards when our posts are used in areas with high pedestrian traffic. The Invisi-Base also provides for installation of FG 300 posts in the spring and easy removal of the posts in the fall. Simply remove the post, install the Winter Cover and the Invisi-Base becomes invisible on the roadway.