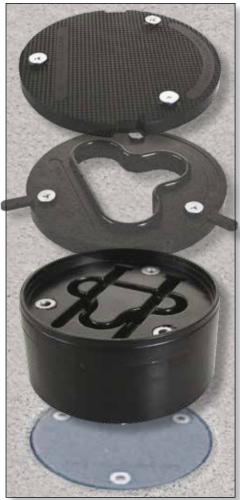

The plate covers are designed so that the fasteners attach with just a 1/4 turn. These fasteners allow for quick installation and a secured mounting that will resist rust. The fasteners are attached to the covers, virtually eliminating the risk of loss.

#### **Barrier Wall Delineation**

For top mount delineation of concrete barriers, this base provides a slim, clean profile for a 16" FG 300 Model PE post with reflective sheeting.

The Invisi-Base comes standard with the Summer Cover, lock pins and fasteners. Winter Covers are sold separately.

When a Flexi-Guide post is attached to the Invisi-Base, the Summer Cover keeps the post securely attached. When the posts are removed, the Winter Cover protects the Invisi-Base from road debris and provides and even surface that is flush to the road to accommodate winter snow plow operations.