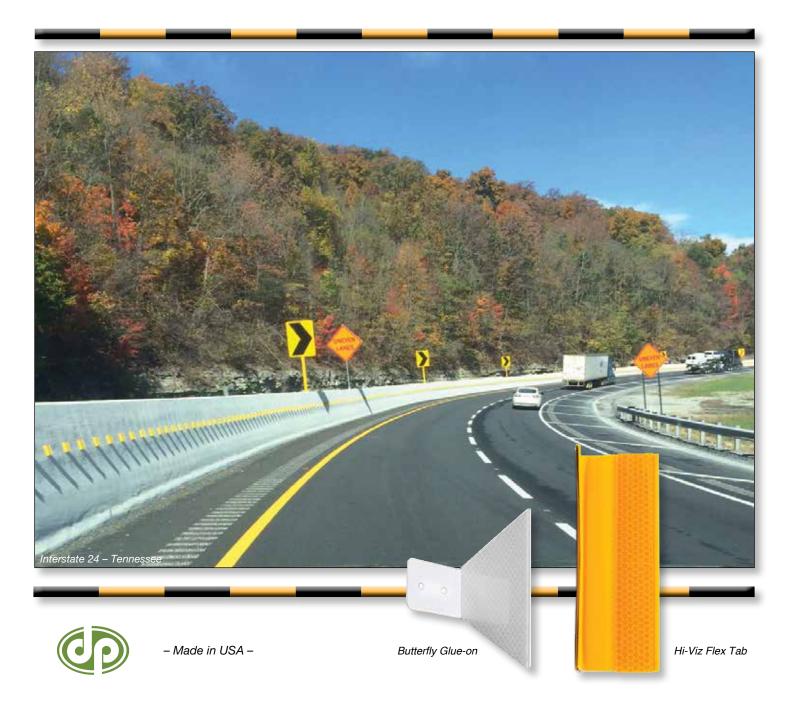

Made with high brightness sheeting, and closely spaced on guardrail or barrier walls, these devices help motorists see changes in the roadway alignment from a longer distance, especially at night and in adverse weather conditions.

A closely spaced row of Pexco's reflectors creates a "*ribbon of light*" to alert drivers of approaching curves.

#### **Barrier Wall**

Pexco's new Hi-Viz Flex Tab is a self-adhesive flexible marker for quick application to concrete barriers. Simply prepare the concrete with a spray primer and press the reflector into place. Available in white or fluorescent yellow, either 4 or 6-inches long. These reflectors flex when impacted and are stabilized for long life in the field.

#### Guardrail

Trapezoidal-shaped Butterfly reflectors fit neatly into the valley of W-beam steel guardrail. Simply apply a spot of Pexco's 1-part adhesive 795A and press the reflector into place. With proven durability over years of service, Butterfly reflectors provide long-term effective delineation of steel guardrail.