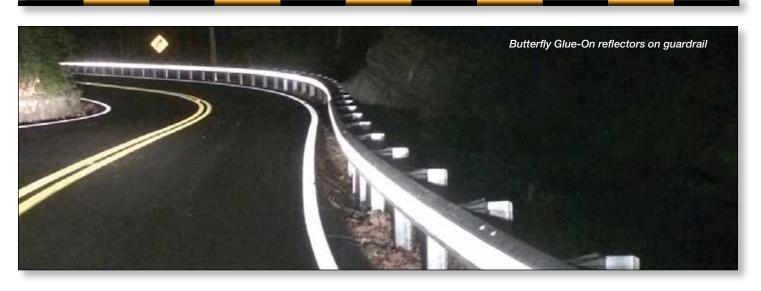

Made with high brightness sheeting, and closely spaced on guardrail or barrier walls, these devices help motorists see changes in the roadway alignment from a longer distance, especially at night and in adverse weather conditions.

A closely spaced row of Pexco's reflectors creates a "*ribbon of light*" to alert drivers of approaching curves.

#### Guardrail

Trapezoidal-shaped Butterfly reflectors fit neatly into the valley of W-beam steel guardrail. Simply apply a spot of Pexco's 1-part adhesive 795A and press the reflector into place. With proven durability over years of service, Butterfly reflectors provide long-term effective delineation of steel guardrail.