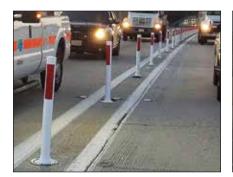

The City Post® Model GD was developed for applications where the user wants to install a high performance channelizer post to the roadway with a 2-part epoxy. Introduced in 2015, this post has proven itself to be the "Go-To" post for HOV/HOT Managed Lane operations in the USA.

The City Post GD has provided huge reductions in maintenance costs, reductions in toll violations and reduced the number of accidents on projects where it has been installed.

The base of the City Post GD is just 8" wide, fitting perfectly between the standard paint markings on the roadway. The unique pinwheel design maximizes surface area for better adhesion of the epoxy.

Applications for the City Post abound. We have yet to find a location where the City Post does not work, whether in high speed or low speed environments or while enduring light or heavy, crushing loads. The City Post continues to perform, time and time again.