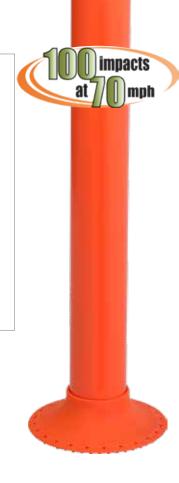

The City Post GD is a fully tested and certified channelizer post. Testing was conducted at Texas A&M Transportation Institute at 70 MPH speeds to 200 Impacts. The results are shown below: