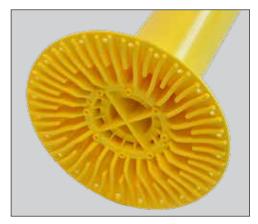

The City Post GD has provided huge reductions in maintenance costs, reductions in toll violations and reduced the number of accidents on projects where it has been installed.

The base of the City Post GD is just 8" wide, fitting perfectly between the standard paint markings on the roadway. The unique pinwheel design maximizes surface area for better adhesion of the epoxy.

The base was designed to provide the greatest possible adhesion to the roadway. Nothing on the market has been tested more or tested better than the City Post GD. It is simply the highest performing post on the market.