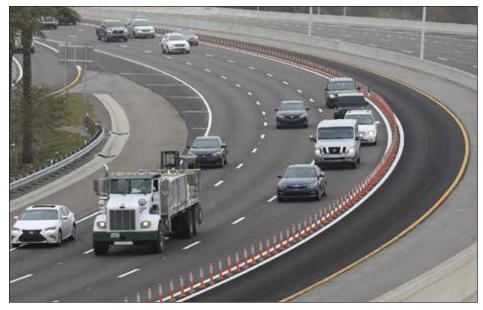

Applications for the City Post abound. We have yet to find a location where the City Post does not work, whether in high speed or low speed environments or while enduring light or heavy, crushing loads. The City Post continues to perform, time and time again.