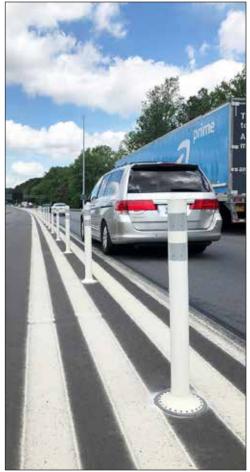

The City Post GD has provided huge reductions in maintenance costs, reductions in toll violations and reduced the number of accidents on projects where it has been installed.

The base of the City Post GD is just 8" wide, fitting perfectly between the standard paint markings on the roadway. The unique pinwheel design maximizes surface area for better adhesion of the epoxy.

## **Important Features / Benefits**

- Solid one-piece design for durability
- No pins or pin holes to focus stress leading to failure
- 360° visibility
- Optimal 8" footprint fits most applications
- Diameter 3.25" for greater visibility
- Long lasting post for the most demanding areas
- Always tested with a cap installed
- Dome Cap available for a more polished look