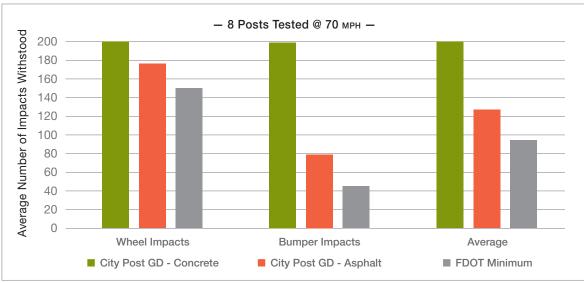

The City Post GD is a fully tested and certified channelizer post. Testing was conducted at Texas A&M Transportation Institute at 70 MPH speeds to 200 Impacts. The results are shown below: