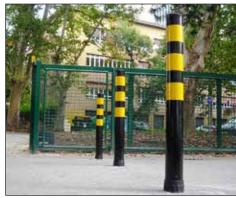

The City Post EAC provides the cleanest, most compact look and smallest footprint available today in the market with the largest target value. It looks great and is extremely durable.

The anchor cup allows for easy removal of the channelizer if needed. Anchor cups are mounted below the roadway grade and feature an optional removable cap. The caps keep debris out of the cup when posts are removed for winter plowing operations, or in areas where parades or festivals take place. This post is the ideal answer for installations where occasional removal is required or desirable.

Applications for the City Post abound. We have yet to find a location where the City Post does not work, whether in high speed or low speed environments or while enduring light or heavy, crushing loads. The City Post continues to perform, time and time again.