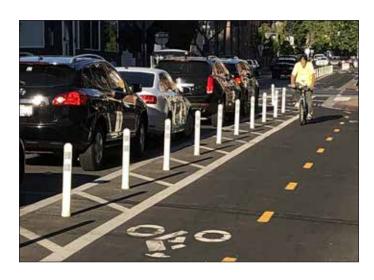

Applications for the City Post abound. We have yet to find a location where the City Post does not work, whether in high speed or low speed environments or while enduring light or heavy, crushing loads. The City Post continues to perform, time and time again.