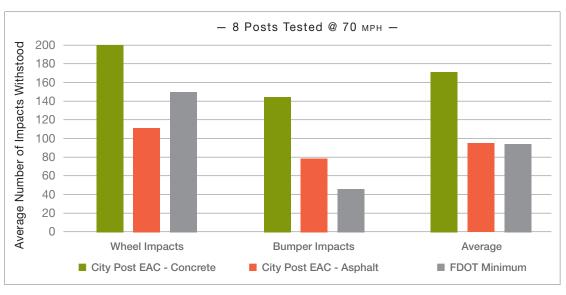

The City Post EAC is a fully tested and certified channelizer. Testing was conducted at Texas A&M Transportation Institute at 70 MPH speeds to 200 Impacts. The results are shown below: