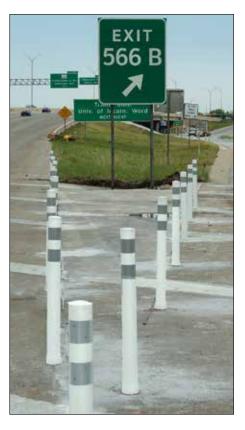

Applications for the City Post abound. We have yet to find a location where the City Post does not work, whether in high speed or low speed environments or while enduring light or heavy, crushing loads. The City Post continues to perform, time and time again.