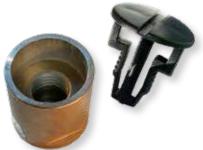

The City Post EAC provides the cleanest, most compact look and smallest footprint available today in the market with the largest target value. It looks great and is extremely durable.

The anchor cup allows for easy removal of the channelizer if needed. Anchor cups are mounted below the roadway grade and feature an optional removable cap. The caps keep debris out of the cup when posts are removed for winter plowing operations, or in areas where parades or festivals take place. This post is the ideal answer for installations where occasional removal is required or desirable.