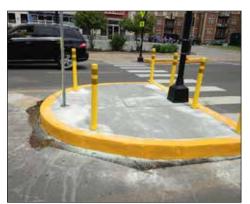

Applications for the City Post abound. We have yet to find a location where the City Post does not work, whether in high speed or low speed environments or while enduring light or heavy, crushing loads. The City Post continues to perform, time and time again.