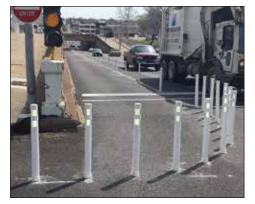

Applications for the City Post abound. We have yet to find a location where the City Post does not work, whether in high speed or low speed environments or while enduring light or heavy, crushing loads. The City Post continues to perform, time and time again.