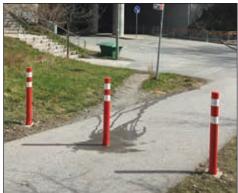

The City Post EAC provides the cleanest, most compact look and smallest footprint available today in the market with the largest target value. It looks great and is extremely durable.

The anchor cup allows for easy removal of the channelizer if needed. Anchor cups are mounted below the roadway grade and feature an optional removable cap. The caps keep debris out of the cup when posts are removed for winter plowing operations, or in areas where parades or festivals take place. This post is the ideal answer for installations where occasional removal is required or desirable.