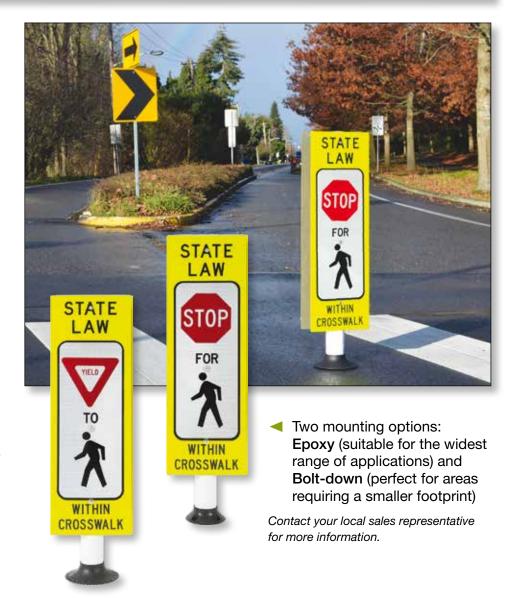

## The Next Step Forward in **Pedestrian Safety!**

Pexco's City Post In-Street Pedestrian Crosswalk Signs combine the proven durability of the City Post with the safety of plastic signage.

## Additional Features:

- All-plastic construction means no rusting!
- Advanced polyurethane construction absorbs impacts and rebounds quickly for added pedestrian safety
- · Easily withstands multiple impacts, including slow, heavy wheelovers
- Meets 2009 MUTCD for YTP (R1-6) or SFP (R1-6A) signs
- Choice of 3M<sup>™</sup> or ORAFOL<sup>®</sup> highly reflective prismatic sheeting